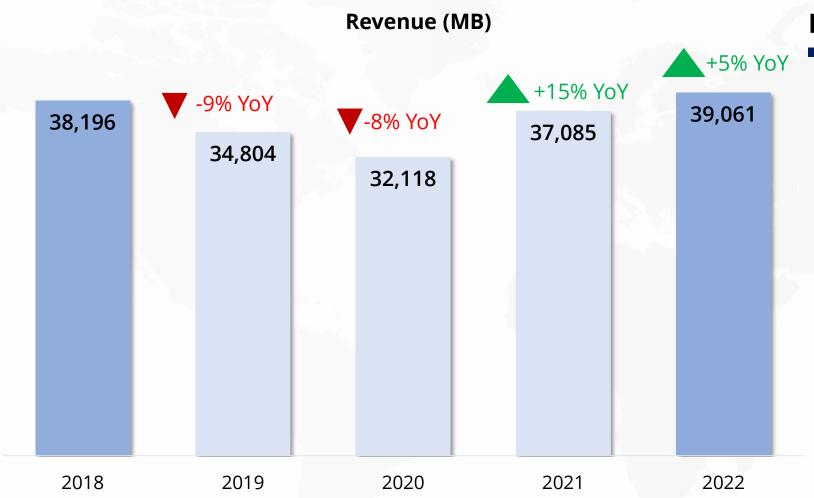

# **Key Takeaways:**

• Perform All Time High in Revenue

39,061<sub>MB</sub>

Challenging of economic situation & cost pressure caused decrease in YoY earning

-5% YoY

Solid growth in in the Commercial Segment

## **Financial Performance Comparison**

Highest new record for 2022

#### **Highlight Situation:**

- All-Time High in Revenue.
- The overall performance of the company continues to grow, even though faced with negative economic factors.
- Focuses on growth in the Commercial segment, especially in the second half of the year to support the expected economic expansion.
- Gaming products are still the highlight products.

#### **Revenue:**

2021: 37,085 MB

2022: 39,061 MB (↑5%YoY)