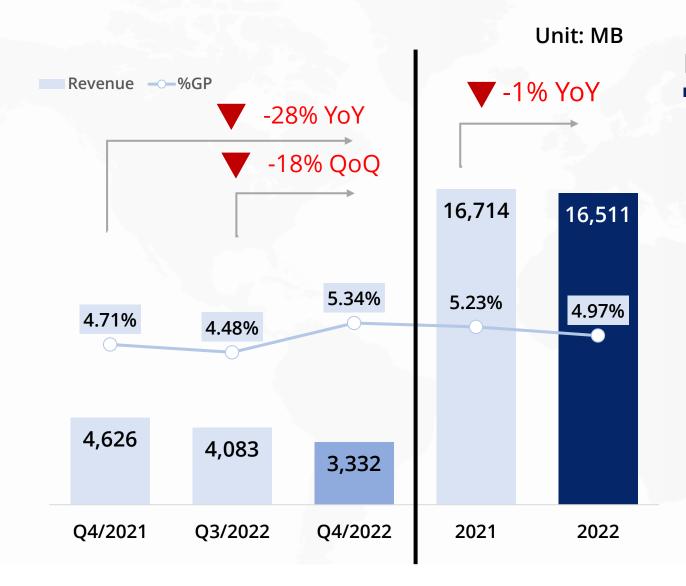

# Financial Performance Comparison by Quarter

Average Lift up in Quarterly Revenue