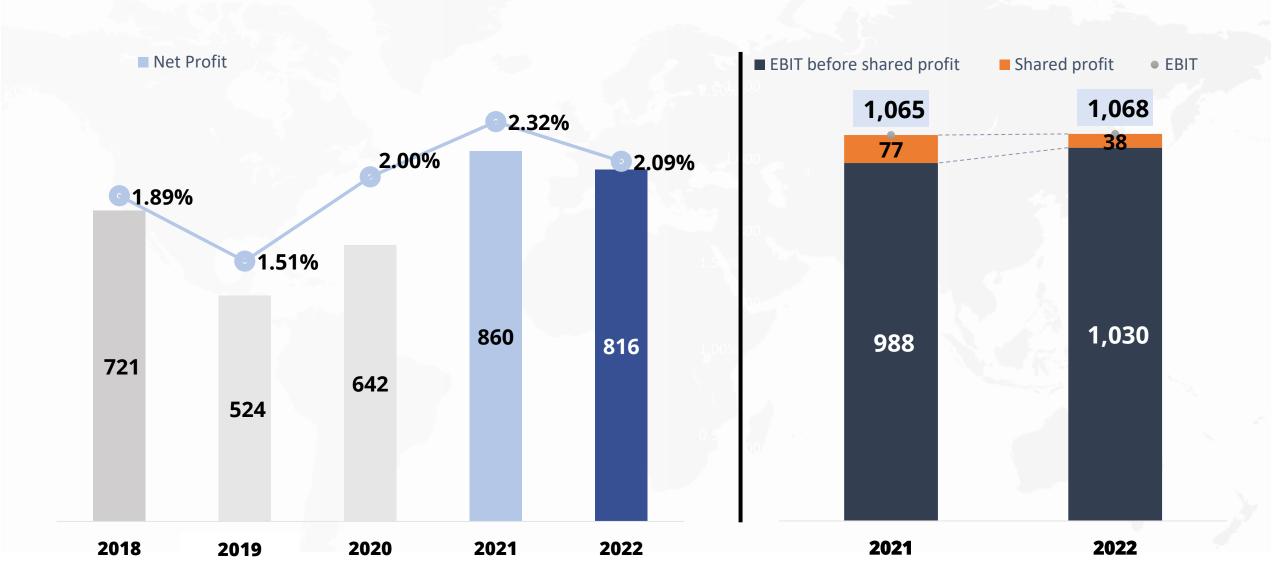

## **Net Profit Performance**

Mainly impact from shared profit from associate

## **Net Profit Performance**