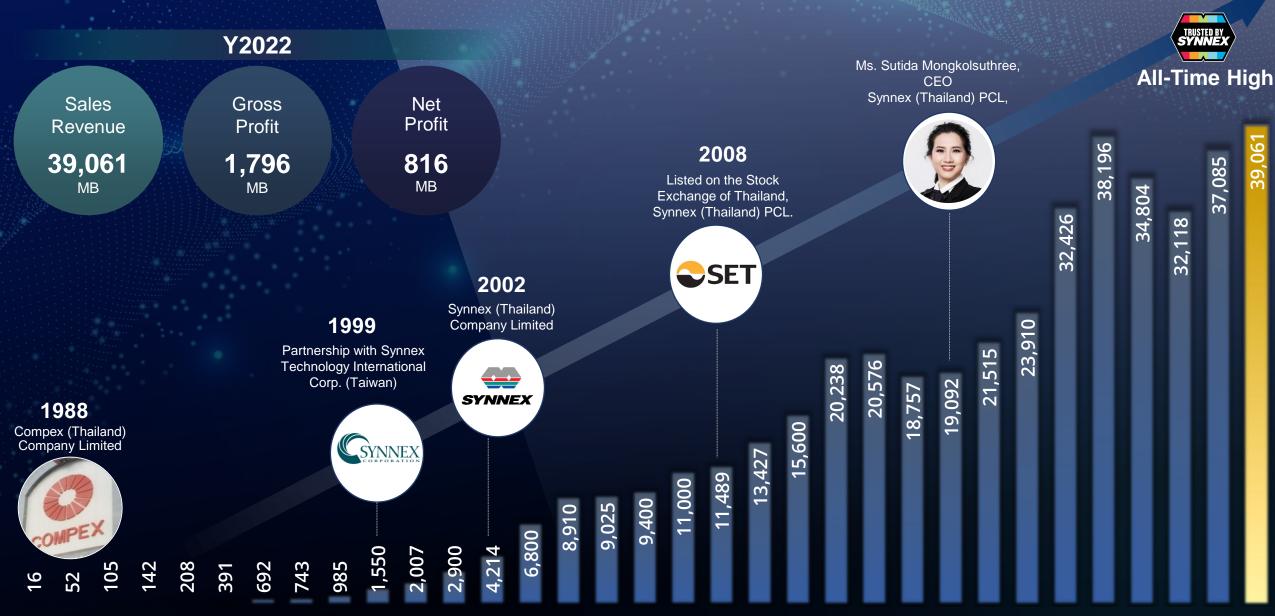

# **Key Takeaways:**

• Perform All Time High in Revenue

39,061<sub>MB</sub>

Challenging of economic situation & cost pressure caused decrease in YoY earning

-5% YoY

Solid growth in in the Commercial Segment

## **Financial Performance Comparison**

Highest new record for 2022

#### **Highlight Situation:**

- All-Time High in Revenue.
- The overall performance of the company continues to grow, even though faced with negative economic factors.
- Focuses on growth in the Commercial segment, especially in the second half of the year to support the expected economic expansion.
- Gaming products are still the highlight products.

#### **Revenue:**

2021: 37,085 MB

2022: 39,061 MB (↑5%YoY)