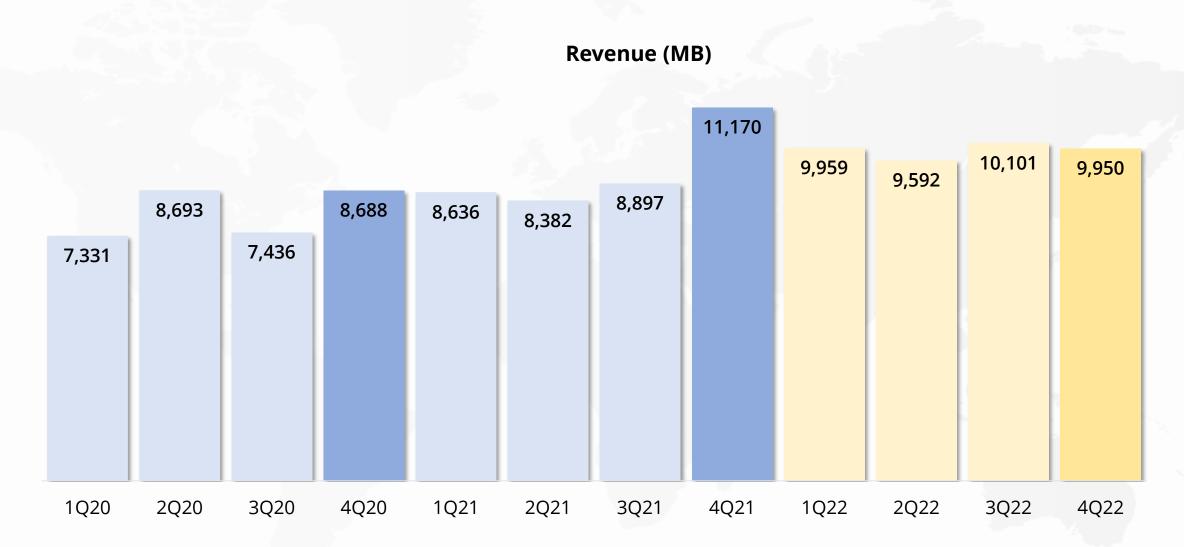

# Financial Performance Comparison by Quarter

Average Lift up in Quarterly Revenue