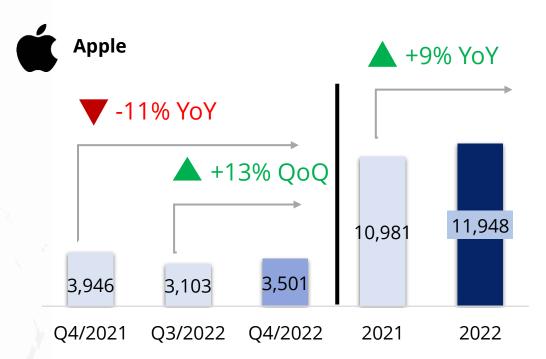

## 2. Communication Business Unit (31% Contribution)

Slow market in mid-to-low segment while Apple contribution still solid

#### **Highlight Situation:**

 Apple portfolio show huge growth due to new iPhone lunched in late September. However, there are supply shortage on Q4 as below;