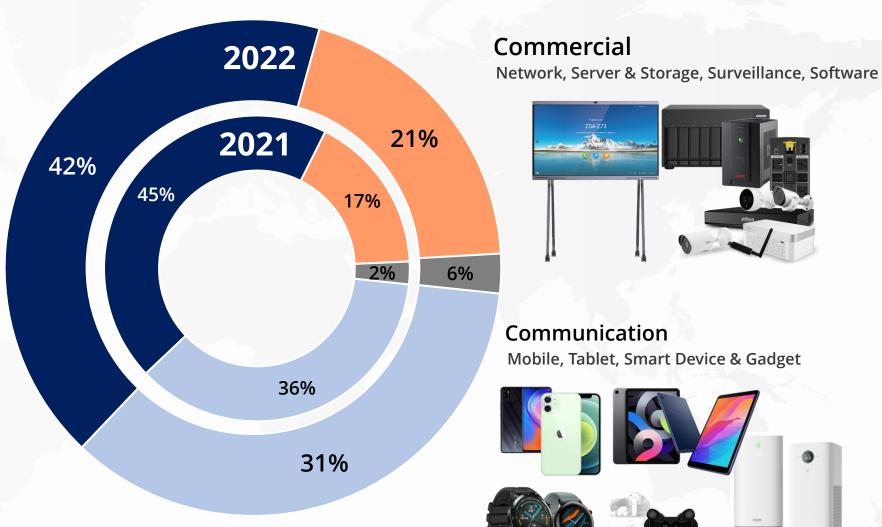

#### 2022: Revenue structure

#### Significant increase revenue contribution in Commercial business unit

#### **Revenue:**

2021: 37,085 MB

2022: 39,061 MB (↑5%YoY)

#### Consumer

Personal Computer, PC Component, Peripheral & Accessories

## 1. Consumer Business Unit (42% Contribution)

Revenue a little bit decreased YoY

## 2. Communication Business Unit (31% Contribution)

Slow market in mid-to-low segment while Apple contribution still solid

## 3. Commercial Business Unit (21% Contribution)

High growth record through focusing strategies