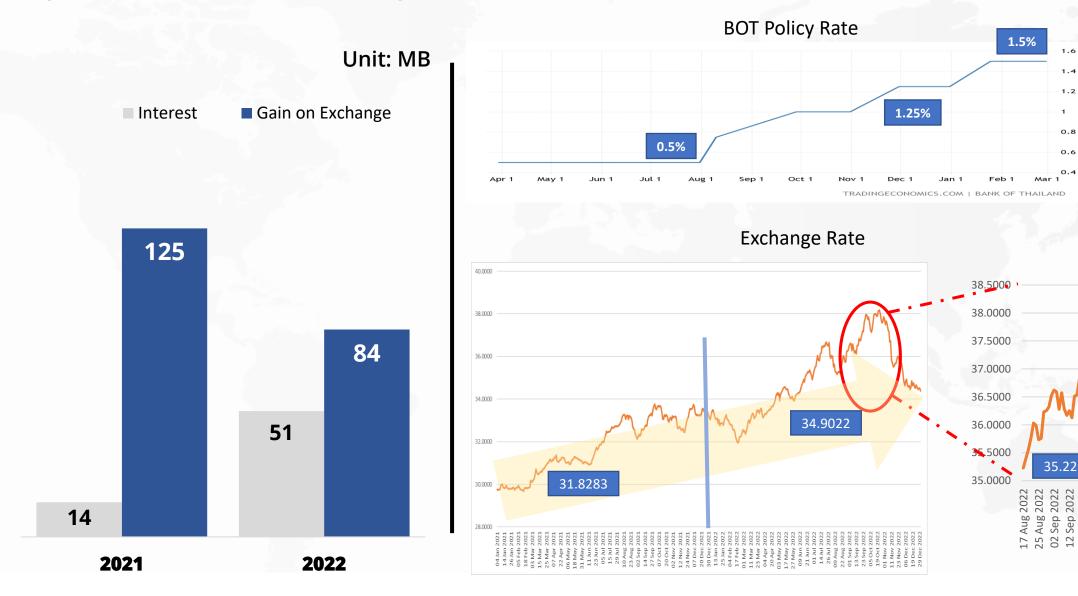

**

 Apple portfolio show huge growth due to new iPhone lunched in late September. However, there are supply shortage on Q4 as below;





## 3. Commercial Business Unit (21% Contribution)



High growth record through focusing strategies



#### **Highlight Situation:**

- Focusing on more solution selling; IoT Solutions, Security & Surveillance solution, network & enterprise solutions
- Various projects from public & private sectors boosted significant growth especially in Network & System product group



## Controlling of Selling and Administrative expenses



Efficiency management resulted in lower %SG&A



## **Net Profit Performance**

Mainly impact from shared profit from associate





## **Net Profit Performance**

#### Impact from Interest and Exchange Rate



38.1755

35.6705



## Dividend Payment remain consistently healthy





Note: Dividend Policy of paying a minimum of 40% of net profit after tax, after reserve required by laws and other reserves.

# **Looking Forward**

to No.1 IT Ecosystem





# **MARKET TREND**





# MORE OPPORTUNITY...

**More thank 60% Brand Coverage** 

## Communication



#### **No.1 Market Share**



#### **Commercial & Enterprise**



#### **ENTERTAINMENT &**

#### LIFESTYLE



#### AND MORE ..



## **NEW PRODUCTS & BRAND**









# **NEW PRODUCTS & BRAND**

# Samsung Galaxy S23 Ultra





# **NEW PRODUCTS & BRAND**







# CONNECTING **THAILAND GAMING & E-SPORT MARKET**



#### **NO.1 GAMING DISTRIBUTOR IN THAIALND**

Y2023 GOING FORWARD

7,000 MB

(+25%)







MB & VGA









**GIGABYTE** 

INNO3D°

















WD\_