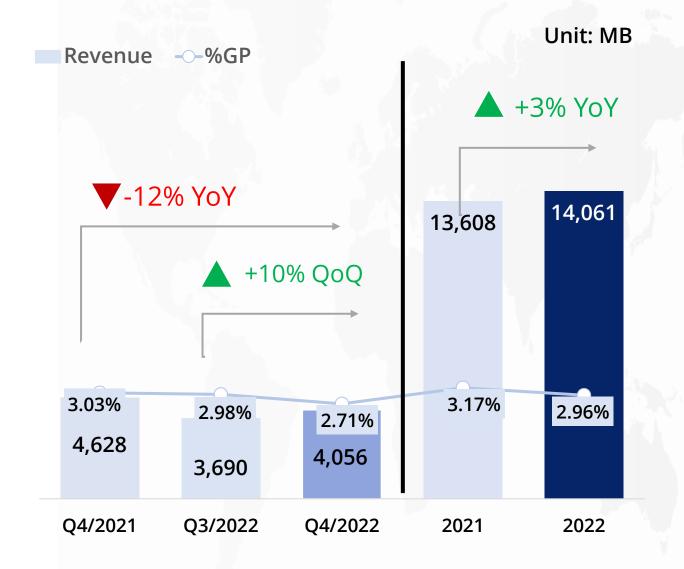

ift up in Quarterly Revenue



#### 2022: Revenue structure



#### Significant increase revenue contribution in Commercial business unit

#### **Revenue:**

2021: 37,085 MB

2022: 39,061 MB (↑5%YoY)

#### Consumer

Personal Computer, PC Component, Peripheral & Accessories







## 1. Consumer Business Unit (42% Contribution)



Revenue a little bit decreased YoY



#### **Highlight Situation:**

- Decrease in demand and cost challenge from macro economic factors especially in 2<sup>nd</sup> Half of 2022
- Gaming console segment still have strong growth

#### 2022 Challenge



# Nintendo revenue Comparison Significant growth for Nintendo product

















## 2. Communication Business Unit (31% Contribution)



Slow market in mid-to-low segment while Apple contribution still solid



#### **Highlight Situation:**

 Apple portfolio show huge growth due to new iPhone lunched in late September. However, there are supply shortage on Q4 as below;





## 3. Commercial Business Unit (21% Contribution)



High growth record through focusing strategies



#### **Highlight Situation:**

- Focusing on more solution selling; IoT Solutions, Security & Surveillance solution, network & enterprise solutions
- Various projects from public & private sectors boosted significant growth especially in Network & System product group



## Controlling of Selling and Administrative expenses



Efficiency management resulted in lower %SG&A



## **Net Profit Performance**

Mainly impact from shared profit from associate





## **Net Profit Performance**

#### Impact from Interest and Exchan