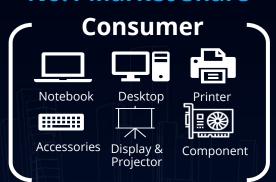

#### Consumer

Personal Computer, PC Component, Peripheral & Accessories

## 1. Consumer Business Unit (42% Contribution)

Revenue a little bit decreased YoY