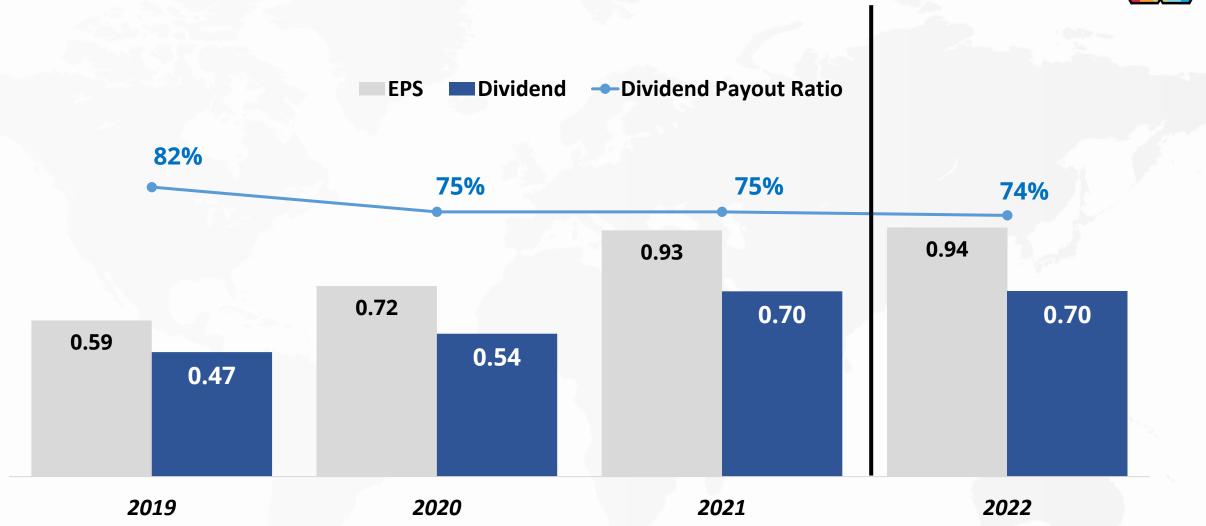

## Dividend Payment remain consistently healthy

Note: Dividend Policy of paying a minimum of 40% of net profit after tax, after reserve required by laws and other reserves.