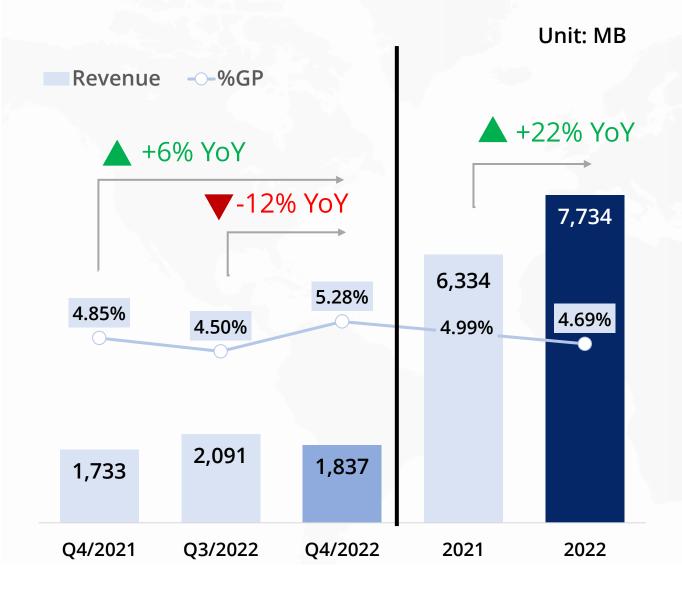

## 3. Commercial Business Unit (21% Contribution)

High growth record through focusing strategies

#### **Highlight Situation:**

- Focusing on more solution selling; IoT Solutions, Security & Surveillance solution, network & enterprise solutions
- Various projects from public & private sectors boosted significant growth especially in Network & System product group