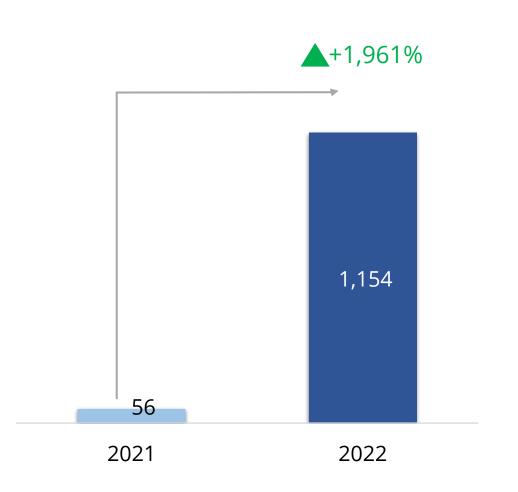

e expected economic expansion.
- Gaming products are still the highlight products.

# Financial Performance Comparison by Quarter



Average Lift up in Quarterly Revenue



#### 2022: Revenue structure



#### Significant increase revenue contribution in Commercial business unit

#### **Revenue:**

2021: 37,085 MB

2022: 39,061 MB (↑5%YoY)

#### Consumer

Personal Computer, PC Component, Peripheral & Accessories







## 1. Consumer Business Unit (42% Contribution)



Revenue a little bit decreased YoY



#### **Highlight Situation:**

- Decrease in demand and cost challenge from macro economic factors especially in 2<sup>nd</sup> Half of 2022
- Gaming console segment still have strong growth

#### 2022 Challenge



# Nintendo revenue Comparison Significant growth for Nintendo product

















## 2. Communication Business Unit (31% Contribution)



Slow market in mid-to-low segment while Apple contribution still solid



#### **Highlight Situation:**

 Apple portfolio show huge growth due to new iPhone lunched in late September. However, there are supply shortage on Q4 as below;





## 3. Commercial Business Unit (21% Contribution)



High growth record through focusing strategies



#### **Highlight Situation:**

- Focusing on more solution selling; IoT Solutions, Security & Surveillance solution, network & enterprise solutions
- Various projects from public & private sectors boosted significant growth especially in Network & System product group



## Controlling of Selling and Administrative expenses



Efficiency management resulted in lower %SG&A



## **Net