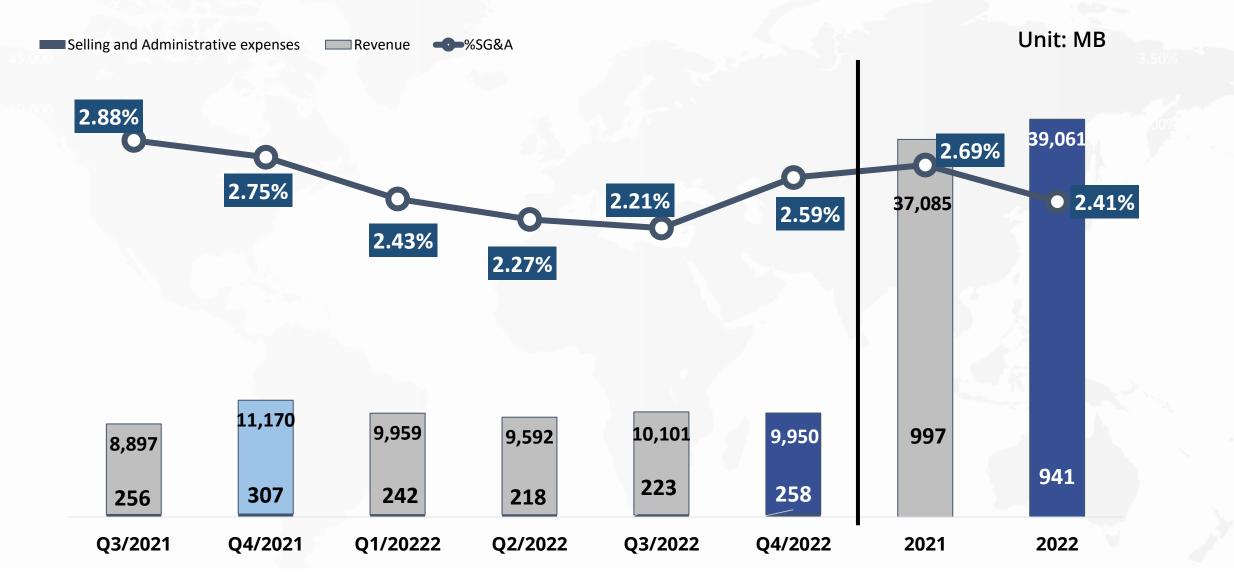

## Controlling of Selling and Administrative expenses

Efficiency management resulted in lower %SG&A

#### **Revenue:**

2021: 37,085 MB

2022: 39,061 MB (↑5%YoY)

# Financial Performance Comparison by Quarter

Average Lift up in Quarterly Revenue